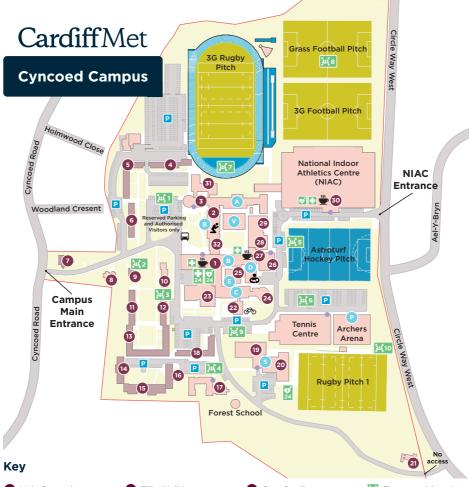

- 1 Main Reception and K1 Restaurant
- 2 Lecture Theatre
- 3 Learning Centre
- 4 Stradling (Halls)
- 5 Herbert (Halls)
- 6 Fitzhamon (Halls)
- 7 Bungalow (Halls)
- Burigalow (Halls
- 8 College House
- Thomas House (Halls)
- Warwick House and Halls Office
- 11 Clare (Halls)
- 12 Bute (Halls)

- 13 Ellis (Halls)
- 14 Stuttgart (Halls)
- Baltimore (Halls)
- 16 Nantes (Halls)
- Transco (riano
- Queenswood
- 18 Neville (Halls)
- 19 Sports Hall
- 20 Swimming Pool
- 21 Crime Scene House
- Lecture Theatre
  1 and 2
- 23 Students' Union
- 24 Dance Studio
- 25 Research Centre

- 26 Gym Studios
- 27 The Bench Café
- 28 Met Active Gym
- 29 Syd Arron Gym
- The Track Café
- 31 i-Zone
- 32 IT Help Desk (First Floor)
- Taught
  Programmes
  Office
- Building letter
- Building main entrance
- P Parking

- Fire assembly point
- Defibrillator (AED)
  (operational hours)
- Defibrillator (AED)
  24 (24 hours)
- First aid box
  (operational hours\*)
- First aid box (24 hours)
- 距 Café
- Multi-faith prayer room
- Parent and baby room
- მზი Bike rack
- Bus stop